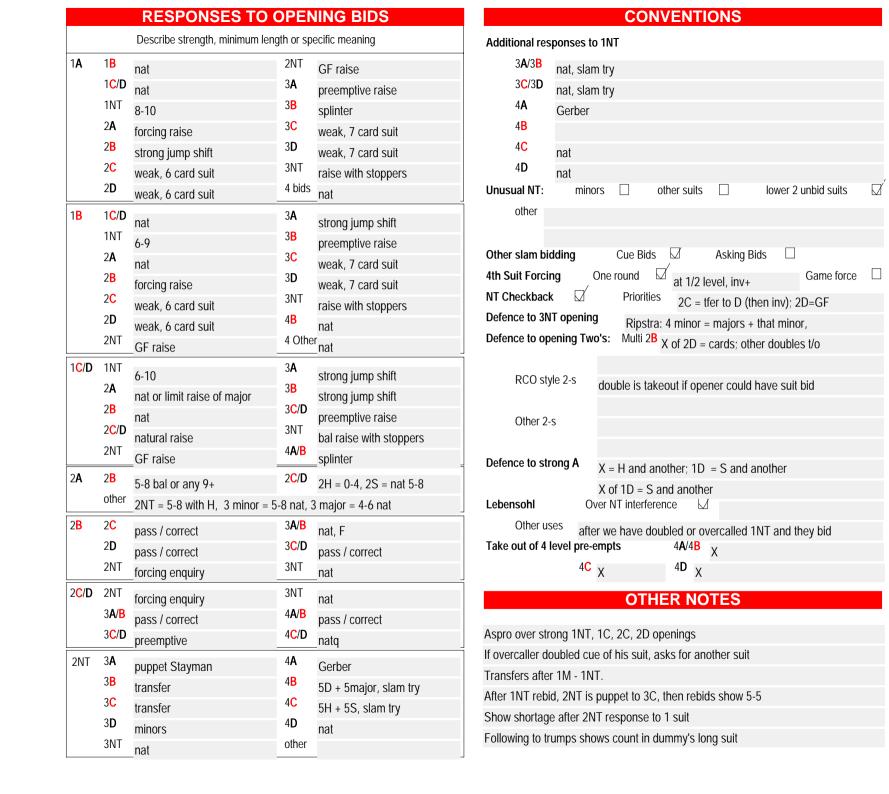

|                                                       | BASIC RE                                                                     | SPON                           | SES                                  |   |  |
|-------------------------------------------------------|------------------------------------------------------------------------------|--------------------------------|--------------------------------------|---|--|
| Jump raises - minors limit                            | forcing                                                                      | oth                            | ner preemptive                       |   |  |
| Jump raises - majors limit                            |                                                                              | L oth                          | ner preemptive                       |   |  |
| Jump shifts after minor openi                         | ng wea                                                                       | k into major                   | , otherwise strong                   |   |  |
| Jump shifts after major openi                         | ng stror                                                                     | ng: one suite                  | er or with support                   |   |  |
| Responses to strong 2 suit op                         | pening 2C-2                                                                  | 2D = positive, 2C-2H=0-4,      |                                      |   |  |
| Responses to 2NT opening                              | Puppet St                                                                    | ayman                          |                                      |   |  |
| Р                                                     | LAY CON                                                                      | IVENTI                         | ONS                                  |   |  |
| 'NT' Versus Notrump                                   | 'S' \                                                                        | /ersus Suit                    | = Bot                                | h |  |
| Sequence leads:                                       | Overlead al                                                                  | I S                            | All except AK x (x)                  |   |  |
| Underlead [<br>Four or more with an honour<br>3rd/5th | 4th high<br>other                                                            | est <u>s</u>                   | ks for unblock<br>attitude <u>NT</u> |   |  |
| From 4 small 2nd high                                 |                                                                              | _                              | <u> </u>                             |   |  |
| From 3 cards (no honour)                              | top NT                                                                       | -                              | s bottom                             | _ |  |
| Signal on partner's lead:                             | high encourage                                                               | Э —                            | low encourage                        |   |  |
| other                                                 |                                                                              |                                |                                      |   |  |
| Signal on declarer's lead                             |                                                                              | F                              |                                      |   |  |
| Discards McKenney                                     | high enc                                                                     | ourage                         | low encourage                        |   |  |
| odd/even                                              | other                                                                        |                                |                                      |   |  |
| Count natural                                         | reverse                                                                      |                                |                                      |   |  |
|                                                       | CONVE                                                                        | NTION                          | S                                    |   |  |
| 4NT: Blackwood                                        | RKCE                                                                         | 3 🗹                            | other                                |   |  |
| 4A Gerber                                             | when? after                                                                  | natural NT k                   | bid                                  |   |  |
|                                                       | Other Conve                                                                  | ntions                         |                                      |   |  |
| Other Minor F after 2NT rebid                         |                                                                              | PODI/PORI                      |                                      |   |  |
| Long and short suit game tries                        |                                                                              | Support doubles                |                                      |   |  |
| Next step weak after reverse                          |                                                                              | Good/Bad 2NT                   |                                      |   |  |
| Next step weak after 4th suit                         |                                                                              | Lower minor art. after preempt |                                      |   |  |
| Cue 1st or 2nd round controls                         |                                                                              | 1D-2C-2H, 1D-2C-2D-2H art.     |                                      |   |  |
|                                                       | ©ABF Marketi<br>PO Box 397<br>Fyshwick ACT<br>Tel: 02 6239 2<br>FAX: 02 6239 | 2609<br>2265                   |                                      |   |  |

## AUSTRALIAN BRIDGE FEDERATION INCORPORATED ©

| STAN | DAR | D S | (STEN | A CA | RD |
|------|-----|-----|-------|------|----|
|      |     |     |       |      |    |

| Names:<br>ABF Nos:                                                                 | Rob Fruewirth                   | Bill Jacobs             |                      |  |  |
|------------------------------------------------------------------------------------|---------------------------------|-------------------------|----------------------|--|--|
|                                                                                    | n.                              |                         |                      |  |  |
| Basic Systen<br>Classificatior                                                     | Stanuaru With S-Caru Ind        | ijors<br>Red └── Yellov |                      |  |  |
| Classification                                                                     |                                 |                         | V L                  |  |  |
| Describe stre                                                                      | ength, minimum length, or spe   |                         | Canape               |  |  |
| 1 <b>A</b> 3                                                                       | 1B 3                            | 1 <sup>C</sup> 5        | 1 <b>D</b> 5         |  |  |
| 1 NT 15-                                                                           | 5                               | -                       | in 5 card major      |  |  |
| 2 <b>A</b> Stayma                                                                  | ın: simple └─ exte              | ended D other           | 2C puppet to 2D      |  |  |
| transfers                                                                          | 2B hearts 20                    | spades                  | 2 <b>D</b> range ask |  |  |
| 2 NT                                                                               | clubs other                     |                         |                      |  |  |
| 2A strong                                                                          | hand                            |                         |                      |  |  |
| <sup>2B</sup> weak two in major                                                    |                                 |                         |                      |  |  |
| <sup>2C</sup> hearts and minor, at least 5-5, less than opening values             |                                 |                         |                      |  |  |
| 2D spades                                                                          | and minor, at least 5-5, less t | han opening values      |                      |  |  |
| 2 NT 20-22                                                                         | 2 bal                           |                         |                      |  |  |
| 3 NT 25-2                                                                          | 7 bal                           |                         |                      |  |  |
| PRE-ALERTS: CALLS THAT MAY HAVE UNEXPECTED<br>MEANING/S OR REQUIRE SPECIAL DEFENCE |                                 |                         |                      |  |  |
|                                                                                    | WEANING/S OK REQ                | OINE OF ECIAL L         |                      |  |  |

4C = strong 4H opening

4D = strong 4S opening

## **COMPETITIVE BIDDING**

| Negative doubles through     |           | Responsive doubles through               |       |              | 4H         |  |
|------------------------------|-----------|------------------------------------------|-------|--------------|------------|--|
| Jump overcalls pre-em        | nptive    | Unusu                                    | al NT | two lowest u | nbid suits |  |
| 1NT overcall (immediate) 15  |           | -18                                      | (re   | e-opening)   | 11-15      |  |
| Immed cue of minor both maj  |           | ors                                      |       |              |            |  |
| Immed cue of major           | jor and a | a minor                                  |       |              |            |  |
| Over opponent's 1NT (weak)   |           | 2C = H and another, $2D = S$ and another |       |              |            |  |
| Over opponent's 1NT (strong) |           | 2C = H and another; 2D = S and another   |       |              |            |  |
| Over weak twos               |           | X = takeout                              |       |              |            |  |
| Over opening threes          |           | X = takeout                              |       |              |            |  |
|                              |           |                                          |       |              |            |  |